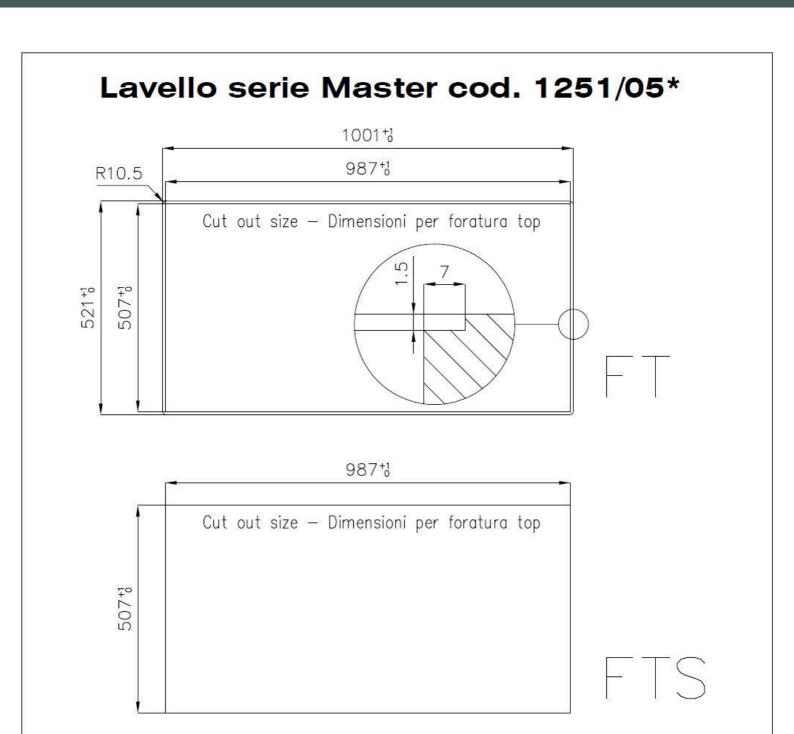

#### **DETAILS**

| Edge/Installation Type | Flush-mount   Top-mount                                         |
|------------------------|-----------------------------------------------------------------|
| Finish                 | Foster brushed                                                  |
| Material               | AISI 304 stainless steel                                        |
| Texture                | Foster brushed                                                  |
| Base                   | 60 cm                                                           |
| Dimensions             | 1000x520 mm                                                     |
| Standard fittings      | Fixing hooks, gasket, drain, overflow and siphon, boxed packing |
| Mixer holes            | 2 standard holes                                                |
| Built-in hole          | View technical data sheet                                       |

## **TECHNICAL DATA**