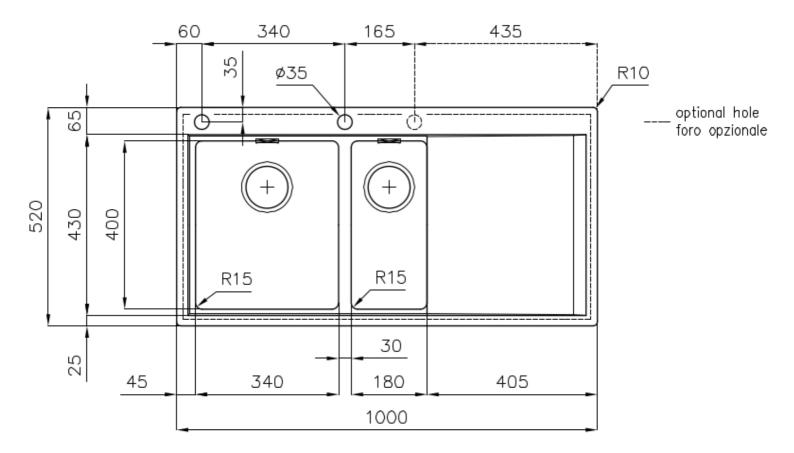

#### **DETAILS**

| Edge/Installation Type | Flush-mount   Top-mount                                         |
|------------------------|-----------------------------------------------------------------|
| Finish                 | Foster brushed                                                  |
| Material               | AISI 304 stainless steel                                        |
| Texture                | Foster brushed                                                  |
| Base                   | 60 cm                                                           |
| Dimensions             | 1000x520 mm                                                     |
| Standard fittings      | Fixing hooks, gasket, drain, overflow and siphon, boxed packing |
| Mixer holes            | 2 standard holes                                                |
| Built-in hole          | View technical data sheet                                       |

| Drainer                   | Yes                                                                                                                                                                                                         |
|---------------------------|-------------------------------------------------------------------------------------------------------------------------------------------------------------------------------------------------------------|
| Width                     | 100 cm                                                                                                                                                                                                      |
| Bowl dimension            | 340x400 + 180x400mm                                                                                                                                                                                         |
| Number of bowls           | 2 bowls                                                                                                                                                                                                     |
| Waste fitting             | Drain with automatic PM control                                                                                                                                                                             |
| FEATURES                  |                                                                                                                                                                                                             |
| Automatic waste fitting   | The waste-fitting with round remote knob is supplied; a practical accessory which makes it unnecessary to get wet in order to drain the water from the bowl.                                                |
| Basket 3,5" waste fitting | The drain is equipped with a large 3.5" drain, with the practical basket cap that prevents the discharge of solid parts.                                                                                    |
| Deep bowls                | This bowls reach an important depth, over 20 cm, thanks to the advanced production technology, that can be offer great capiency and practicity in all the washing operations.                               |
| Double mixer hole         | The large tap counter is already fitted with a series of 2 tap holes. In the second hole it is possible to install the remote control of the automatic drain or, alternatively, a practical soap dispenser. |
| High thickness            | Imm thick steel. A significant thickness, which guarantees the maximum sturdiness and durability.                                                                                                           |
| Perimetral overflow       | The overflow is always a security on the Foster sinks that prevents the overflow of water in case of oversights. The perimeter drain solution improves aesthetics thanks to its square and essential shape. |
| Small radius              | Bowls with squared shapes with a modern design and an increased capacity, for a minimal aesthetics connected with an extreme practicity.                                                                    |

## **TECHNICAL DATA**