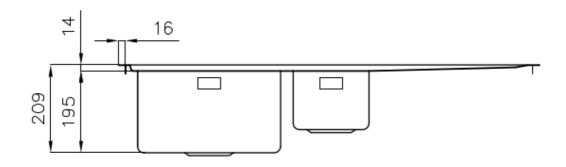

#### **DETAILS**

| Edge/Installation Type | Flush-mount   Top-mount                                         |
|------------------------|-----------------------------------------------------------------|
| Finish                 | Foster brushed                                                  |
| Material               | AISI 304 stainless steel                                        |
| Texture                | Foster brushed                                                  |
| Base                   | 60 cm                                                           |
| Dimensions             | 1000x520 mm                                                     |
| Standard fittings      | Fixing hooks, gasket, drain, overflow and siphon, boxed packing |
| Mixer holes            | 2 standard holes                                                |
| Built-in hole          | View technical data sheet                                       |

| Drainer                   | Yes                                                                                                                                                                                                         |
|---------------------------|-------------------------------------------------------------------------------------------------------------------------------------------------------------------------------------------------------------|
| Width                     | 100 cm                                                                                                                                                                                                      |
| Bowl dimension            | 340x400 + 180x400mm                                                                                                                                                                                         |
| Number of bowls           | 2 bowls                                                                                                                                                                                                     |
| Waste fitting             | Drain with automatic PM control                                                                                                                                                                             |
| FEATURES                  |                                                                                                                                                                                                             |
| Automatic waste fitting   | The waste-fitting with round remote knob is supplied; a practical accessory which makes it unnecessary to get wet in order to drain the water from the bowl.                                                |
| Basket 3,5" waste fitting | The drain is equipped with a large 3.5" drain, with the practical basket cap that prevents the discharge of solid parts.                                                                                    |
| Deep bowls                | This bowls reach an important depth, over 20 cm, thanks to the advanced production technology, that can be offer great capiency and practicity in all the washing operations.                               |
| Double mixer hole         | The large tap counter is already fitted with a series of 2 tap holes. In the second hole it is possible to install the remote control of the automatic drain or, alternatively, a practical soap dispenser. |
| High thickness            | Imm thick steel. A significant thickness, which guarantees the maximum sturdiness and durability.                                                                                                           |
| Perimetral overflow       | The overflow is always a security on the Foster sinks that prevents the overflow of water in case of oversights. The perimeter drain solution improves aesthetics thanks to its square and essential shape. |
| Small radius              | Bowls with squared shapes with a modern design and an increased capacity, for a minimal aesthetics connected with an extreme practicity.                                                                    |