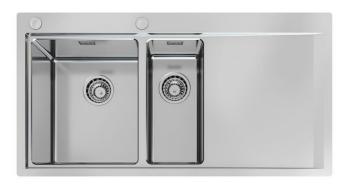

## **Sink Master**

Bowl on the left Kitchen Sinks Code: 1251 052

#### **DETAILS**

| Edge/Installation Type | Flush-mount   Top-mount                                         |
|------------------------|-----------------------------------------------------------------|
| Finish                 | Foster brushed                                                  |
| Material               | AISI 304 stainless steel                                        |
| Texture                | Foster brushed                                                  |
| Base                   | 60 cm                                                           |
| Dimensions             | 1000x520 mm                                                     |
| Standard fittings      | Fixing hooks, gasket, drain, overflow and siphon, boxed packing |
| Mixer holes            | 2 standard holes                                                |
| Built-in hole          | View technical data sheet                                       |

| Drainer                   | Yes                                                                                                                                                                                                         |
|---------------------------|-------------------------------------------------------------------------------------------------------------------------------------------------------------------------------------------------------------|
| Width                     | 100 cm                                                                                                                                                                                                      |
| Bowl dimension            | 340x400 + 180x400mm                                                                                                                                                                                         |
| Number of bowls           | 2 bowls                                                                                                                                                                                                     |
| Waste fitting             | Drain with automatic PM control                                                                                                                                                                             |
| FEATURES                  |                                                                                                                                                                                                             |
| Automatic waste fitting   | The waste-fitting with round remote knob is supplied; a practical accessory which makes it unnecessary to get wet in order to drain the water from the bowl.                                                |
| Basket 3,5" waste fitting | The drain is equipped with a large 3.5" drain, with the practical basket cap that prevents the discharge of solid parts.                                                                                    |
| Deep bowls                | This bowls reach an important depth, over 20 cm, thanks to the advanced production technology, that can be offer great capiency and practicity in all the washing operations.                               |
| Double mixer hole         | The large tap counter is already fitted with a series of 2 tap holes. In the second hole it is possible to install the remote control of the automatic drain or, alternatively, a practical soap dispenser. |
| High thickness            | Imm thick steel. A significant thickness, which guarantees the maximum sturdiness and durability.                                                                                                           |
| Perimetral overflow       | The overflow is always a security on the Foster sinks that prevents the overflow of water in case of oversights. The perimeter drain solution improves aesthetics thanks to its square and essential shape. |
| Small radius              | Bowls with squared shapes with a modern design and an increased capacity, for a minimal aesthetics connected with an extreme practicity.                                                                    |