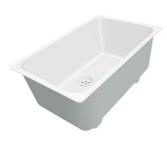

## **Sink Master**

Bowl on the left Kitchen Sinks Code: 1251 052

#### **DETAILS**

| Edge/Installation Type | Flush-mount   Top-mount                                         |
|------------------------|-----------------------------------------------------------------|
| Finish                 | Foster brushed                                                  |
| Material               | AISI 304 stainless steel                                        |
| Texture                | Foster brushed                                                  |
| Base                   | 60 cm                                                           |
| Dimensions             | 1000x520 mm                                                     |
| Standard fittings      | Fixing hooks, gasket, drain, overflow and siphon, boxed packing |
| Mixer holes            | 2 standard holes                                                |
| Built-in hole          | View technical data sheet                                       |

| Drainer                   | Yes                                                                                                                                                                                                         |
|---------------------------|-------------------------------------------------------------------------------------------------------------------------------------------------------------------------------------------------------------|
| Width                     | 100 cm                                                                                                                                                                                                      |
| Bowl dimension            | 340x400 + 180x400mm                                                                                                                                                                                         |
| Number of bowls           | 2 bowls                                                                                                                                                                                                     |
| Waste fitting             | Drain with automatic PM control                                                                                                                                                                             |
| FEATURES                  |                                                                                                                                                                                                             |
| Automatic waste fitting   | The waste-fitting with round remote knob is supplied; a practical accessory which makes it unnecessary to get wet in order to drain the water from the bowl.                                                |
| Basket 3,5" waste fitting | The drain is equipped with a large 3.5" drain, with the practical basket cap that prevents the discharge of solid parts.                                                                                    |
| Deep bowls                | This bowls reach an important depth, over 20 cm, thanks to the advanced production technology, that can be offer great capiency and practicity in all the washing operations.                               |
| Double mixer hole         | The large tap counter is already fitted with a series of 2 tap holes. In the second hole it is possible to install the remote control of the automatic drain or, alternatively, a practical soap dispenser. |
| High thickness            | Imm thick steel. A significant thickness, which guarantees the maximum sturdiness and durability.                                                                                                           |
| Perimetral overflow       | The overflow is always a security on the Foster sinks that prevents the overflow of water in case of oversights. The perimeter drain solution improves aesthetics thanks to its square and essential shape. |
| Small radius              | Bowls with squared shapes with a modern design and an increased capacity, for a minimal aesthetics connected with an extreme practicity.                                                                    |